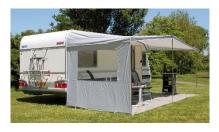

## SIDE PANEL FOR AWNING ETCT0024

For this awning, side panels are also available. Ideal for keeping the wind or sun away from under the awning!

This side panel is available with a depth of 240 cm (with or without a window). The left and right side panels are the same.

This side panel is easy to attach to the roof pole of the awning.