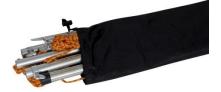

## FRAME SET FOR AWNINGS ETSP0515

A set of poles for the caravan awning is optionally available.

The frame set consists of:

- 2 adjustable steel uprights for the side Ø 22mm 140/200cm
- 1 stand in the middle 170x250cm.
- Includes guy ropes, pegs and storage bag.