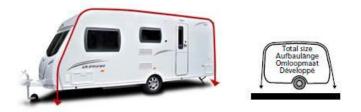

"Awning rail measurement" refers to the measurement of the circumference of a caravan, taken at the height of the rail where the awning frame is inserted. In other words, it is the perimeter of the caravan, measured at a specific height. The awning rail measurement is a crucial specification when choosing an awning for a caravan because it indicates the appropriate size of awning for the caravan. The awning must fit properly and be attachable to the caravan rail. Therefore, it is essential to know the correct awning rail measurement when selecting accessories such as an awning for your caravan.

Awning rail measurement

Item nr. : ETCT0001 (=style) .02 (=size).240 (=depth)

| Size | Awning rail<br>measurement | Fabric length | Depth |
|------|----------------------------|---------------|-------|
| 02   | 660-700                    | 300           | 240   |
| 03   | 700-740                    | 340           | 240   |
| 04   | 740-780                    | 380           | 240   |
| 05   | 780-820                    | 420           | 240   |
| 06   | 820-860                    | 460           | 240   |
| 07   | 860-900                    | 500           | 240   |
| 08   | 900-940                    | 540           | 240   |
| 09   | 940-980                    | 580           | 240   |
| 10   | 980-1020                   | 320           | 240   |
| 11   | 1020-1060                  | 660           | 240   |
| 12   | 1060-1100                  | 700           | 240   |